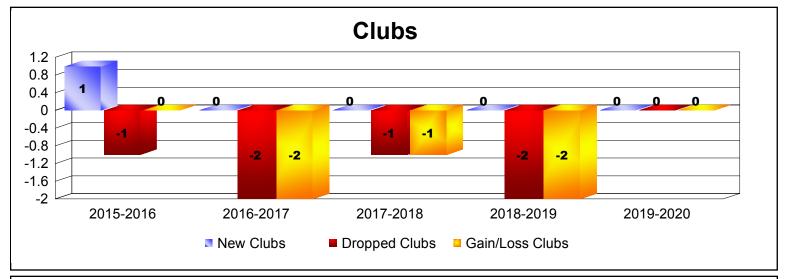

District 130 As of December 2019 Cumulative

| Year      | New<br>Clubs | Dropped<br>Clubs | Gain/<br>Loss<br>Clubs | New<br>Members | Charter<br>Members | Reinstate<br>Members | Transfer<br>Members | Total<br>Member<br>Added | Total<br>Members<br>Dropped | Gain/<br>Loss<br>Members |
|-----------|--------------|------------------|------------------------|----------------|--------------------|----------------------|---------------------|--------------------------|-----------------------------|--------------------------|
| 2015-2016 | 1            | -1               | 0                      | 47             | 24                 | 0                    | 0                   | 71                       | -103                        | -32                      |
| 2016-2017 | 0            | -2               | -2                     | 33             | 1                  | 0                    | 0                   | 34                       | -71                         | -37                      |
| 2017-2018 | 0            | -1               | -1                     | 33             | 17                 | 1                    | 0                   | 51                       | -87                         | -36                      |
| 2018-2019 | 0            | -2               | -2                     | 41             | 0                  | 0                    | 0                   | 41                       | -63                         | -22                      |
| 2019-2020 | 0            | 0                | 0                      | 25             | 2                  | 1                    | 0                   | 28                       | -32                         | -4                       |
| Average   | 0            | -1               | -1                     | 36             | 9                  | 0                    | 0                   | 45                       | -71                         | -26                      |