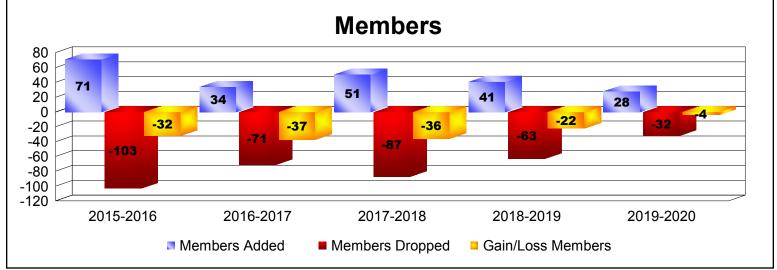

District 130 As of December 2019 Cumulative

| Year      | New<br>Clubs | Dropped<br>Clubs | Gain/<br>Loss<br>Clubs | New<br>Members | Charter<br>Members | Reinstate<br>Members | Transfer<br>Members | Total<br>Member<br>Added | Total<br>Members<br>Dropped | Gain/<br>Loss<br>Members |
|-----------|--------------|------------------|------------------------|----------------|--------------------|----------------------|---------------------|--------------------------|-----------------------------|--------------------------|
| 2015-2016 | 1            | -1               | 0                      | 47             | 24                 | 0                    | 0                   | 71                       | -103                        | -32                      |
| 2016-2017 | 0            | -2               | -2                     | 33             | 1                  | 0                    | 0                   | 34                       | -71                         | -37                      |
| 2017-2018 | 0            | -1               | -1                     | 33             | 17                 | 1                    | 0                   | 51                       | -87                         | -36                      |
| 2018-2019 | 0            | -2               | -2                     | 41             | 0                  | 0                    | 0                   | 41                       | -63                         | -22                      |
| 2019-2020 | 0            | 0                | 0                      | 25             | 2                  | 1                    | 0                   | 28                       | -32                         | -4                       |
| Average   | 0            | -1               | -1                     | 36             | 9                  | 0                    | 0                   | 45                       | -71                         | -26                      |